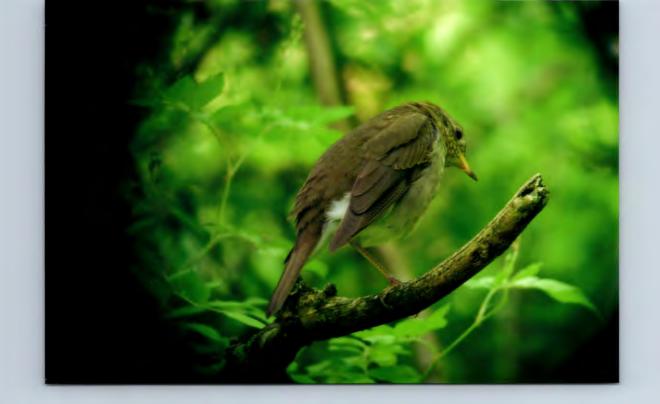

Subject:

McKean County - possible Bicknell's Thrush

Allegheny National forest north of Marshburg

Philadelphia Vireo

Gray-cheeked Thrush-

Possible Bicknell's Thrush song sounded like a Bicknell's even the tape I have, and the bird looked brownish, almost but not quite as reddish as a Hermit thrush. The lower mandible was very yellow except for the tip and the upper mandible was gray/black. Instead of rusty reddish sides, the sides were grayish. The sides of the throat were not buffy rust as in a Swainson's. The eyering did not look complete and was a gray color visible mostly on the top and back of the eye. The legs were pinkish. I had nice looks at the bird. I had seen lots of Hermit Thrushes and the bird was different looking - not as much speckling on the breast. It did not look-in general-like a Swainson's and was very different from the Gray-cheeked I had seen previously. The song was nasal, but distinctive -it seemed to rise at the end of each part, and the bird sang mostly 3 to 4 parts at a time-like I said, a close to perfect match as the tape I have.