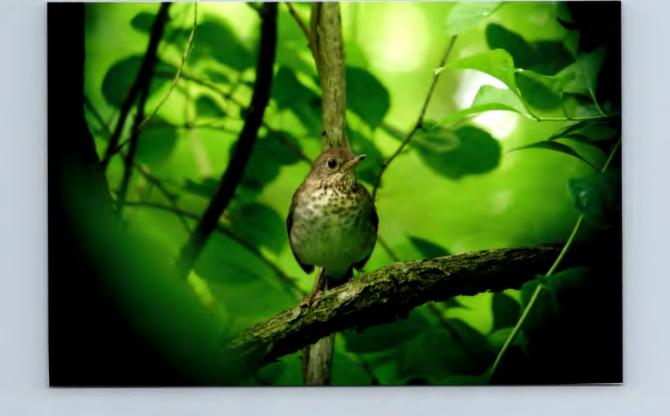

Nick Pulcinella, Secretary

Pennsylvania Ornithological Records Committee
613 Howard Ave.

West Chester, PA 19380 nickpulcinella@comcast.net

| SPECIES (common and scientific name) Cathans (minimus) bicknelli - Bicknell's Thrush                                                                                                                                                                                                                                                                                                                                                                                                                                                                                                                                                                                                                                                                                                                                                                                                                                                                                                                                                                                                                                                                                                                                                                                                                                                                                                                                                                                                                                                                                                                                                                                                                                                                                                                                                                                                                                                                                                                                                                                                                                           |
|--------------------------------------------------------------------------------------------------------------------------------------------------------------------------------------------------------------------------------------------------------------------------------------------------------------------------------------------------------------------------------------------------------------------------------------------------------------------------------------------------------------------------------------------------------------------------------------------------------------------------------------------------------------------------------------------------------------------------------------------------------------------------------------------------------------------------------------------------------------------------------------------------------------------------------------------------------------------------------------------------------------------------------------------------------------------------------------------------------------------------------------------------------------------------------------------------------------------------------------------------------------------------------------------------------------------------------------------------------------------------------------------------------------------------------------------------------------------------------------------------------------------------------------------------------------------------------------------------------------------------------------------------------------------------------------------------------------------------------------------------------------------------------------------------------------------------------------------------------------------------------------------------------------------------------------------------------------------------------------------------------------------------------------------------------------------------------------------------------------------------------|
| NUMBER OF INDIVIDUALS 1 (20055.2) SEX(ES) mak (Singing)                                                                                                                                                                                                                                                                                                                                                                                                                                                                                                                                                                                                                                                                                                                                                                                                                                                                                                                                                                                                                                                                                                                                                                                                                                                                                                                                                                                                                                                                                                                                                                                                                                                                                                                                                                                                                                                                                                                                                                                                                                                                        |
| AGE(S) AND PLUMAGE(S) (e.g. immature; adult in breeding plumage; year for gulls; basic or alternate if you prefer those terms; state of molt if applicable): 1th Summer                                                                                                                                                                                                                                                                                                                                                                                                                                                                                                                                                                                                                                                                                                                                                                                                                                                                                                                                                                                                                                                                                                                                                                                                                                                                                                                                                                                                                                                                                                                                                                                                                                                                                                                                                                                                                                                                                                                                                        |
| DATE OF OBSERVATION 21, 22 May 7005 TIME 8:45-11:30 An 8:30-4:30 An                                                                                                                                                                                                                                                                                                                                                                                                                                                                                                                                                                                                                                                                                                                                                                                                                                                                                                                                                                                                                                                                                                                                                                                                                                                                                                                                                                                                                                                                                                                                                                                                                                                                                                                                                                                                                                                                                                                                                                                                                                                            |
| LOCATION (city, borough, township) Lancaster, Laneaster W. PA                                                                                                                                                                                                                                                                                                                                                                                                                                                                                                                                                                                                                                                                                                                                                                                                                                                                                                                                                                                                                                                                                                                                                                                                                                                                                                                                                                                                                                                                                                                                                                                                                                                                                                                                                                                                                                                                                                                                                                                                                                                                  |
| EXACT SITE (e.g. name of park, lake, road) Little Concestoga Creek Greenhelt between Columbia and Hamshurz Pikes                                                                                                                                                                                                                                                                                                                                                                                                                                                                                                                                                                                                                                                                                                                                                                                                                                                                                                                                                                                                                                                                                                                                                                                                                                                                                                                                                                                                                                                                                                                                                                                                                                                                                                                                                                                                                                                                                                                                                                                                               |
| OBSERVER REPORTING:                                                                                                                                                                                                                                                                                                                                                                                                                                                                                                                                                                                                                                                                                                                                                                                                                                                                                                                                                                                                                                                                                                                                                                                                                                                                                                                                                                                                                                                                                                                                                                                                                                                                                                                                                                                                                                                                                                                                                                                                                                                                                                            |
| Name Daniel Lane                                                                                                                                                                                                                                                                                                                                                                                                                                                                                                                                                                                                                                                                                                                                                                                                                                                                                                                                                                                                                                                                                                                                                                                                                                                                                                                                                                                                                                                                                                                                                                                                                                                                                                                                                                                                                                                                                                                                                                                                                                                                                                               |
| Address 119 Foster Hall City Baton Rouge State LA ZIP 70803-3216                                                                                                                                                                                                                                                                                                                                                                                                                                                                                                                                                                                                                                                                                                                                                                                                                                                                                                                                                                                                                                                                                                                                                                                                                                                                                                                                                                                                                                                                                                                                                                                                                                                                                                                                                                                                                                                                                                                                                                                                                                                               |
| e-mail (optional) burbarbay @ yahar cup phone (optional)                                                                                                                                                                                                                                                                                                                                                                                                                                                                                                                                                                                                                                                                                                                                                                                                                                                                                                                                                                                                                                                                                                                                                                                                                                                                                                                                                                                                                                                                                                                                                                                                                                                                                                                                                                                                                                                                                                                                                                                                                                                                       |
|                                                                                                                                                                                                                                                                                                                                                                                                                                                                                                                                                                                                                                                                                                                                                                                                                                                                                                                                                                                                                                                                                                                                                                                                                                                                                                                                                                                                                                                                                                                                                                                                                                                                                                                                                                                                                                                                                                                                                                                                                                                                                                                                |
| OTHER OBSERVERS (only those who saw and identified the bird with you):                                                                                                                                                                                                                                                                                                                                                                                                                                                                                                                                                                                                                                                                                                                                                                                                                                                                                                                                                                                                                                                                                                                                                                                                                                                                                                                                                                                                                                                                                                                                                                                                                                                                                                                                                                                                                                                                                                                                                                                                                                                         |
| HABITAT (e.g. mowed field, woodland edge, any other details) Riparian seund growk with dense understong.  DISTANCE TO BIRD Between 8-20 meters                                                                                                                                                                                                                                                                                                                                                                                                                                                                                                                                                                                                                                                                                                                                                                                                                                                                                                                                                                                                                                                                                                                                                                                                                                                                                                                                                                                                                                                                                                                                                                                                                                                                                                                                                                                                                                                                                                                                                                                 |
| VIEWING CONDITIONS (sky, weather, position of sun relative to you) Under country, generally sunry lighting generally good (see plant)                                                                                                                                                                                                                                                                                                                                                                                                                                                                                                                                                                                                                                                                                                                                                                                                                                                                                                                                                                                                                                                                                                                                                                                                                                                                                                                                                                                                                                                                                                                                                                                                                                                                                                                                                                                                                                                                                                                                                                                          |
| OPTICAL EQUIPMENT USED Zeiss 10x40, Leich telescape                                                                                                                                                                                                                                                                                                                                                                                                                                                                                                                                                                                                                                                                                                                                                                                                                                                                                                                                                                                                                                                                                                                                                                                                                                                                                                                                                                                                                                                                                                                                                                                                                                                                                                                                                                                                                                                                                                                                                                                                                                                                            |
| DESCRIPTION (Include as much detail as you observed – size relative to other species present; "jizz"= e.g. posture, body shape, and proportions; colors and patterns of plumage; bill, eye, and leg characteristics; other features relevant to this individual):  Appeared more perfection two constructed through the constructed through the construction of the constructi |
| mandible Fair pattern "plain" with only a pale grount post ow far eye                                                                                                                                                                                                                                                                                                                                                                                                                                                                                                                                                                                                                                                                                                                                                                                                                                                                                                                                                                                                                                                                                                                                                                                                                                                                                                                                                                                                                                                                                                                                                                                                                                                                                                                                                                                                                                                                                                                                                                                                                                                          |
| granish-brown Conty primary corects warm brown - unfixe what is                                                                                                                                                                                                                                                                                                                                                                                                                                                                                                                                                                                                                                                                                                                                                                                                                                                                                                                                                                                                                                                                                                                                                                                                                                                                                                                                                                                                                                                                                                                                                                                                                                                                                                                                                                                                                                                                                                                                                                                                                                                                |
| grazili-brown Conly primary corects warm brown - unfike what is                                                                                                                                                                                                                                                                                                                                                                                                                                                                                                                                                                                                                                                                                                                                                                                                                                                                                                                                                                                                                                                                                                                                                                                                                                                                                                                                                                                                                                                                                                                                                                                                                                                                                                                                                                                                                                                                                                                                                                                                                                                                |
| Stated for Bickwill's in lane and Jasamillo (ZDO). Possibly due to baded 1" summa plumase?). Greater um, which with noticeable pale buffy shall                                                                                                                                                                                                                                                                                                                                                                                                                                                                                                                                                                                                                                                                                                                                                                                                                                                                                                                                                                                                                                                                                                                                                                                                                                                                                                                                                                                                                                                                                                                                                                                                                                                                                                                                                                                                                                                                                                                                                                                |
| sheaks. Some retained jurish feathers on scapillars and back:                                                                                                                                                                                                                                                                                                                                                                                                                                                                                                                                                                                                                                                                                                                                                                                                                                                                                                                                                                                                                                                                                                                                                                                                                                                                                                                                                                                                                                                                                                                                                                                                                                                                                                                                                                                                                                                                                                                                                                                                                                                                  |
| Tail not should name than body, but perhaps slightly so.                                                                                                                                                                                                                                                                                                                                                                                                                                                                                                                                                                                                                                                                                                                                                                                                                                                                                                                                                                                                                                                                                                                                                                                                                                                                                                                                                                                                                                                                                                                                                                                                                                                                                                                                                                                                                                                                                                                                                                                                                                                                       |
| See sketcher and photos.                                                                                                                                                                                                                                                                                                                                                                                                                                                                                                                                                                                                                                                                                                                                                                                                                                                                                                                                                                                                                                                                                                                                                                                                                                                                                                                                                                                                                                                                                                                                                                                                                                                                                                                                                                                                                                                                                                                                                                                                                                                                                                       |
| (Please use an additional page if necessary.)                                                                                                                                                                                                                                                                                                                                                                                                                                                                                                                                                                                                                                                                                                                                                                                                                                                                                                                                                                                                                                                                                                                                                                                                                                                                                                                                                                                                                                                                                                                                                                                                                                                                                                                                                                                                                                                                                                                                                                                                                                                                                  |