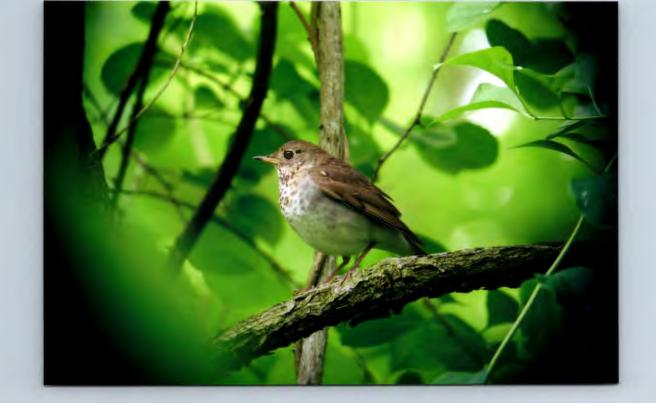

Subject:

McKean County - possible Bicknell's Thrush

Allegheny National forest north of Marshburg

Philadelphia Vireo

Gray-cheeked Thrush-

Possible Bicknell's Thrush song sounded like a Bicknell's even the tape I have, and the bird looked brownish, almost but not quite as reddish as a Hermit thrush. The lower mandible was very yellow except for the tip and the upper mandible was gray/black. Instead of rusty reddish sides, the sides were grayish. The sides of the throat were not buffy rust as in a Swainson's. The eyering did not look complete and was a gray color visible mostly on the top and back of the eye. The legs were pinkish. I had nice looks at the bird. I had seen lots of Hermit Thrushes and the bird was different looking - not as much speckling on the breast. It did not look-in general-like a Swainson's and was very different from the Gray-cheeked I had seen previously. The song was nasal, but distinctive -it seemed to rise at the end of each part, and the bird sang mostly 3 to 4 parts at a time-like I said, a close to perfect match as the tape I have.