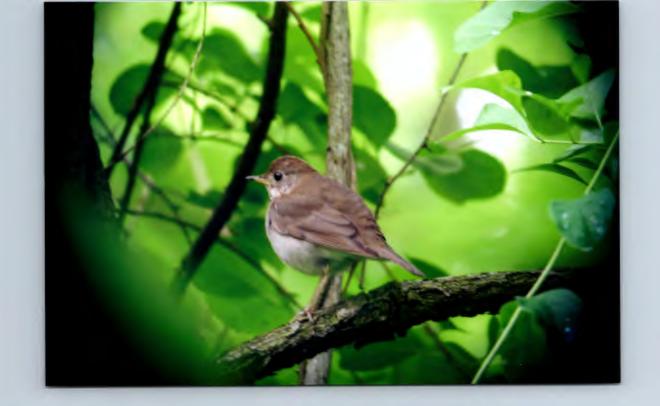

Subject:

McKean County - possible Bicknell's Thrush

Allegheny National forest north of Marshburg

Philadelphia Vireo

Gray-cheeked Thrush-

Possible Bicknell's Thrush song sounded like a Bicknell's even the tape I have, and the bird looked brownish, almost but not quite as reddish as a Hermit thrush. The lower mandible was very yellow except for the tip and the upper mandible was gray/black. Instead of rusty reddish sides, the sides were grayish. The sides of the throat were not buffy rust as in a Swainson's. The eyering did not look complete and was a gray color visible mostly on the top and back of the eye. The legs were pinkish. I had nice looks at the bird. I had seen lots of Hermit Thrushes and the bird was different looking - not as much speckling on the breast. It did not look-in general-like a Swainson's and was very different from the Gray-cheeked I had seen previously. The song was nasal, but distinctive -it seemed to rise at the end of each part, and the bird sang mostly 3 to 4 parts at a time-like I said, a close to perfect match as the tape I have.