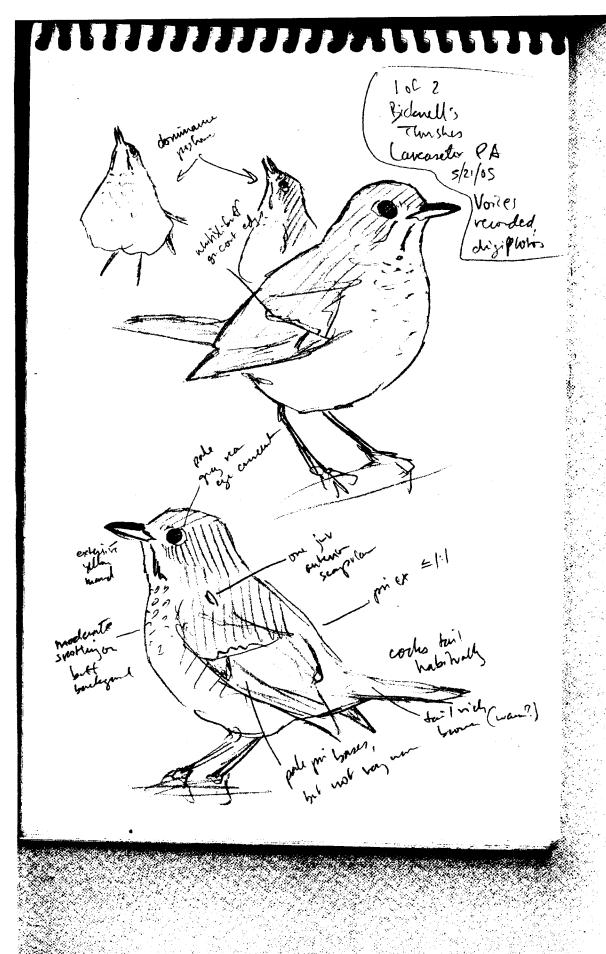

Nick Pulcinella, Secretary

Pennsylvania Ornithological Records Committee
613 Howard Ave.

West Chester, PA 19380 nickpulcinella@comcast.net

| SPECIES (common and scientific name) Cathans (minimus) bicknelli - Bicknell's Thrush                                                                                                                                                                                                                                                                                                                                                                                                                                                                                                                                                                                                                                                                                                                                                                                                                                                                                                                                                                                                                                                                                                                                                                                                                                                                                                                                                                                                                                                                                                                                                                                                                                                                                                                                                                                                                                                                                                                                                                                                                                           |
|--------------------------------------------------------------------------------------------------------------------------------------------------------------------------------------------------------------------------------------------------------------------------------------------------------------------------------------------------------------------------------------------------------------------------------------------------------------------------------------------------------------------------------------------------------------------------------------------------------------------------------------------------------------------------------------------------------------------------------------------------------------------------------------------------------------------------------------------------------------------------------------------------------------------------------------------------------------------------------------------------------------------------------------------------------------------------------------------------------------------------------------------------------------------------------------------------------------------------------------------------------------------------------------------------------------------------------------------------------------------------------------------------------------------------------------------------------------------------------------------------------------------------------------------------------------------------------------------------------------------------------------------------------------------------------------------------------------------------------------------------------------------------------------------------------------------------------------------------------------------------------------------------------------------------------------------------------------------------------------------------------------------------------------------------------------------------------------------------------------------------------|
| NUMBER OF INDIVIDUALS 1 (20055.2) SEX(ES) mak (Singing)                                                                                                                                                                                                                                                                                                                                                                                                                                                                                                                                                                                                                                                                                                                                                                                                                                                                                                                                                                                                                                                                                                                                                                                                                                                                                                                                                                                                                                                                                                                                                                                                                                                                                                                                                                                                                                                                                                                                                                                                                                                                        |
| AGE(S) AND PLUMAGE(S) (e.g. immature; adult in breeding plumage; year for gulls; basic or alternate if you prefer those terms; state of molt if applicable): 1th Summer                                                                                                                                                                                                                                                                                                                                                                                                                                                                                                                                                                                                                                                                                                                                                                                                                                                                                                                                                                                                                                                                                                                                                                                                                                                                                                                                                                                                                                                                                                                                                                                                                                                                                                                                                                                                                                                                                                                                                        |
| DATE OF OBSERVATION 21, 22 May 7005 TIME 8:45-11:30 An 8:30-4:30 An                                                                                                                                                                                                                                                                                                                                                                                                                                                                                                                                                                                                                                                                                                                                                                                                                                                                                                                                                                                                                                                                                                                                                                                                                                                                                                                                                                                                                                                                                                                                                                                                                                                                                                                                                                                                                                                                                                                                                                                                                                                            |
| LOCATION (city, borough, township) Lancaster, Laneaster W. PA                                                                                                                                                                                                                                                                                                                                                                                                                                                                                                                                                                                                                                                                                                                                                                                                                                                                                                                                                                                                                                                                                                                                                                                                                                                                                                                                                                                                                                                                                                                                                                                                                                                                                                                                                                                                                                                                                                                                                                                                                                                                  |
| EXACT SITE (e.g. name of park, lake, road) Little Concestoga Creek Greenhelt between Columbia and Hamshurz Pikes                                                                                                                                                                                                                                                                                                                                                                                                                                                                                                                                                                                                                                                                                                                                                                                                                                                                                                                                                                                                                                                                                                                                                                                                                                                                                                                                                                                                                                                                                                                                                                                                                                                                                                                                                                                                                                                                                                                                                                                                               |
| OBSERVER REPORTING:                                                                                                                                                                                                                                                                                                                                                                                                                                                                                                                                                                                                                                                                                                                                                                                                                                                                                                                                                                                                                                                                                                                                                                                                                                                                                                                                                                                                                                                                                                                                                                                                                                                                                                                                                                                                                                                                                                                                                                                                                                                                                                            |
| Name Daniel Lane                                                                                                                                                                                                                                                                                                                                                                                                                                                                                                                                                                                                                                                                                                                                                                                                                                                                                                                                                                                                                                                                                                                                                                                                                                                                                                                                                                                                                                                                                                                                                                                                                                                                                                                                                                                                                                                                                                                                                                                                                                                                                                               |
| Address 119 Foster Hall City Baton Rouge State LA ZIP 70803-3216                                                                                                                                                                                                                                                                                                                                                                                                                                                                                                                                                                                                                                                                                                                                                                                                                                                                                                                                                                                                                                                                                                                                                                                                                                                                                                                                                                                                                                                                                                                                                                                                                                                                                                                                                                                                                                                                                                                                                                                                                                                               |
| e-mail (optional) burbarbay @ yahar cup phone (optional)                                                                                                                                                                                                                                                                                                                                                                                                                                                                                                                                                                                                                                                                                                                                                                                                                                                                                                                                                                                                                                                                                                                                                                                                                                                                                                                                                                                                                                                                                                                                                                                                                                                                                                                                                                                                                                                                                                                                                                                                                                                                       |
|                                                                                                                                                                                                                                                                                                                                                                                                                                                                                                                                                                                                                                                                                                                                                                                                                                                                                                                                                                                                                                                                                                                                                                                                                                                                                                                                                                                                                                                                                                                                                                                                                                                                                                                                                                                                                                                                                                                                                                                                                                                                                                                                |
| OTHER OBSERVERS (only those who saw and identified the bird with you):                                                                                                                                                                                                                                                                                                                                                                                                                                                                                                                                                                                                                                                                                                                                                                                                                                                                                                                                                                                                                                                                                                                                                                                                                                                                                                                                                                                                                                                                                                                                                                                                                                                                                                                                                                                                                                                                                                                                                                                                                                                         |
| HABITAT (e.g. mowed field, woodland edge, any other details) Riparian seund growk with dense understong.  DISTANCE TO BIRD Between 8-20 meters                                                                                                                                                                                                                                                                                                                                                                                                                                                                                                                                                                                                                                                                                                                                                                                                                                                                                                                                                                                                                                                                                                                                                                                                                                                                                                                                                                                                                                                                                                                                                                                                                                                                                                                                                                                                                                                                                                                                                                                 |
| VIEWING CONDITIONS (sky, weather, position of sun relative to you) Under country, generally sunry lighting generally good (see plant)                                                                                                                                                                                                                                                                                                                                                                                                                                                                                                                                                                                                                                                                                                                                                                                                                                                                                                                                                                                                                                                                                                                                                                                                                                                                                                                                                                                                                                                                                                                                                                                                                                                                                                                                                                                                                                                                                                                                                                                          |
| OPTICAL EQUIPMENT USED Zeiss 10x40, Leich telescape                                                                                                                                                                                                                                                                                                                                                                                                                                                                                                                                                                                                                                                                                                                                                                                                                                                                                                                                                                                                                                                                                                                                                                                                                                                                                                                                                                                                                                                                                                                                                                                                                                                                                                                                                                                                                                                                                                                                                                                                                                                                            |
| DESCRIPTION (Include as much detail as you observed – size relative to other species present; "jizz"= e.g. posture, body shape, and proportions; colors and patterns of plumage; bill, eye, and leg characteristics; other features relevant to this individual):  Appeared more perfection two constructed through the constructed through the construction of the constructi |
| mandible Fair pattern "plain" with only a pale grount post ow far eye                                                                                                                                                                                                                                                                                                                                                                                                                                                                                                                                                                                                                                                                                                                                                                                                                                                                                                                                                                                                                                                                                                                                                                                                                                                                                                                                                                                                                                                                                                                                                                                                                                                                                                                                                                                                                                                                                                                                                                                                                                                          |
| granish-brown Conty primary corects warm brown - unfixe what is                                                                                                                                                                                                                                                                                                                                                                                                                                                                                                                                                                                                                                                                                                                                                                                                                                                                                                                                                                                                                                                                                                                                                                                                                                                                                                                                                                                                                                                                                                                                                                                                                                                                                                                                                                                                                                                                                                                                                                                                                                                                |
| grazili-brown Conly primary corects warm brown - unfike what is                                                                                                                                                                                                                                                                                                                                                                                                                                                                                                                                                                                                                                                                                                                                                                                                                                                                                                                                                                                                                                                                                                                                                                                                                                                                                                                                                                                                                                                                                                                                                                                                                                                                                                                                                                                                                                                                                                                                                                                                                                                                |
| Stated for Bickwill's in lane and Jasamillo (ZDO). Possibly due to baded 1" summa plumase?). Greater um, which with noticeable pale buffy shall                                                                                                                                                                                                                                                                                                                                                                                                                                                                                                                                                                                                                                                                                                                                                                                                                                                                                                                                                                                                                                                                                                                                                                                                                                                                                                                                                                                                                                                                                                                                                                                                                                                                                                                                                                                                                                                                                                                                                                                |
| sheaks. Some retained jurish feathers on scapillars and back:                                                                                                                                                                                                                                                                                                                                                                                                                                                                                                                                                                                                                                                                                                                                                                                                                                                                                                                                                                                                                                                                                                                                                                                                                                                                                                                                                                                                                                                                                                                                                                                                                                                                                                                                                                                                                                                                                                                                                                                                                                                                  |
| Tail not should name than body, but perhaps slightly so.                                                                                                                                                                                                                                                                                                                                                                                                                                                                                                                                                                                                                                                                                                                                                                                                                                                                                                                                                                                                                                                                                                                                                                                                                                                                                                                                                                                                                                                                                                                                                                                                                                                                                                                                                                                                                                                                                                                                                                                                                                                                       |
| See sketcher and photos.                                                                                                                                                                                                                                                                                                                                                                                                                                                                                                                                                                                                                                                                                                                                                                                                                                                                                                                                                                                                                                                                                                                                                                                                                                                                                                                                                                                                                                                                                                                                                                                                                                                                                                                                                                                                                                                                                                                                                                                                                                                                                                       |
| (Please use an additional page if necessary.)                                                                                                                                                                                                                                                                                                                                                                                                                                                                                                                                                                                                                                                                                                                                                                                                                                                                                                                                                                                                                                                                                                                                                                                                                                                                                                                                                                                                                                                                                                                                                                                                                                                                                                                                                                                                                                                                                                                                                                                                                                                                                  |